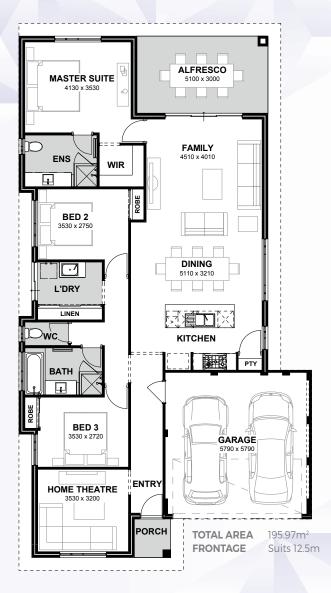

## 

The Geelong is a three bedroom, two bathroom home. The uniquely positioned master suite to the rear of the home is adjacent to the large alfresco area perfect for an early morning cuppa or evening night cap.