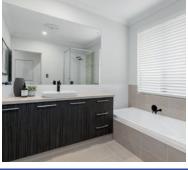

## **INCLUSIONS**

- ◆ Ducted reverse cycle air conditioning
- ◆ 30c high ceilings to the home including alfresco
- ◆ Internal brick wall with drywall lining system
- Silestone benchtops to kitchen, ensuite and bathroom
- ◆ 900mm kitchen appliances
- ◆ Under bench microwave recess including pot drawer
- Semi framed shower doors and screens
- Unframed mirrors with domed facings above vanities
- ◆ Inset trough to laundry
- ◆ 26L instantaneous hot water system
- ◆ 4 point NBN pack and 10 LED downlights