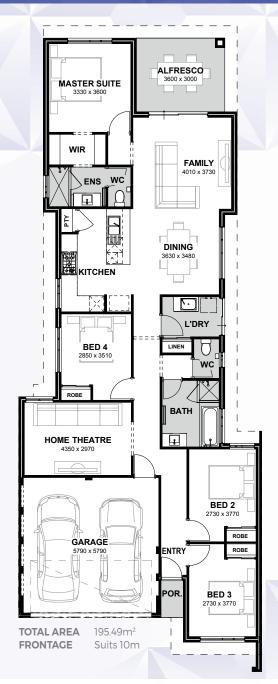

## DOMAIN

This fantastic design - Complete with four bedrooms and two bathrooms - creates a central place to come together, whilst the bedrooms are on opposite sides of the home, giving you space to move.