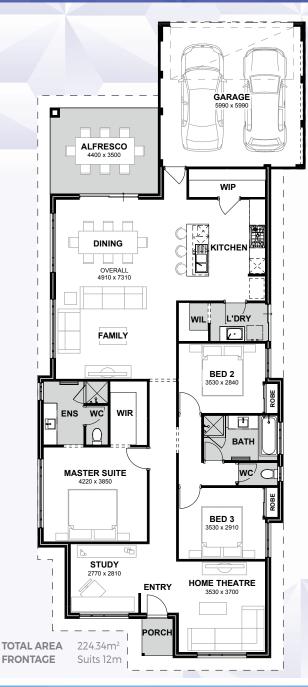

## DAYLESFORD

The Daylesford is a cleverly designed three bedroom, two bathroom rear loaded home, complete with theatre and study.