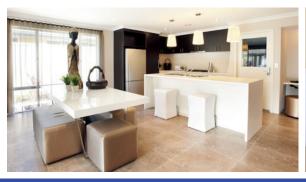

## **INCLUSIONS**

- ◆ Ducted reverse cycle air conditioning
- ◆ 30c high ceilings to the home including alfresco
- ◆ Internal brick wall with drywall lining system
- ◆ Silestone benchtops to kitchen, ensuite and bathroom
- 900mm kitchen appliances
- ◆ Under bench microwave recess including pot drawer
- Semi framed shower doors and screens
- Unframed mirrors with domed facings above vanities
- Inset trough to laundry
- ◆ 26L instantaneous hot water system
- ♦ 4 point NBN pack and 10 LED downlights