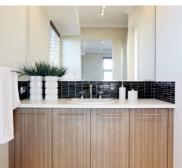

## **INCLUSIONS**

- ◆ Ducted reverse cycle air conditioning
- ◆ 30c high ceilings to the home including alfresco
- ◆ Internal brick wall with drywall lining system
- ◆ Silestone benchtops to kitchen, ensuite and bathroom
- 900mm kitchen appliances
- ◆ Under bench microwave recess including pot drawer
- Semi framed shower doors and screens
- Unframed mirrors with domed facings above vanities
- Inset trough to laundry
- ◆ 26L instantaneous hot water system
- ♦ 4 point NBN pack and 10 LED downlights