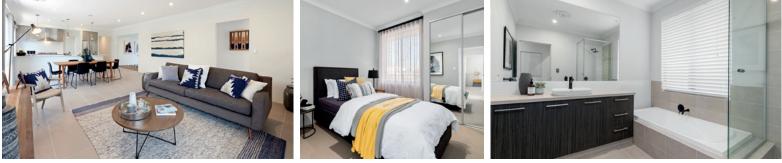

## 

The Coffs Harbour is a four bedroom, two bathroom home design which makes the most of narrow lot living. Carefully designed to be perfect for entertaining all year around.

## INCLUSIONS

- Ducted reverse cycle air conditioning
- ♦ 30c high ceilings to the home including alfresco
- Internal brick wall with drywall lining system
- Silestone benchtops to kitchen, ensuite and bathroom
- 900mm kitchen appliances
- Under bench microwave recess including pot drawer
- Semi framed shower doors and screens
- Unframed mirrors with domed facings above vanities
- Inset trough to laundry
- ◆ 26L instantaneous hot water system
- ◆ 4 point NBN pack and 10 LED downlights