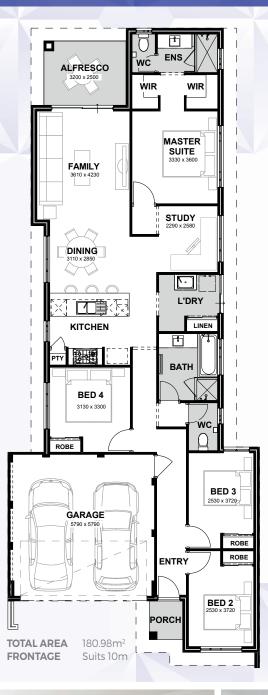

## 

The Coffs Harbour is a four bedroom, two bathroom home design which makes the most of narrow lot living. Carefully designed to be perfect for entertaining all year around.