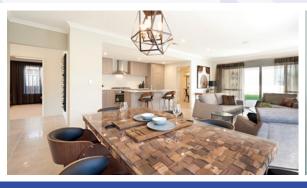

## BRIDGETOWN

The Bridgetown is a four bedroom, two bathroom home design. The kitchen features ample bench space and a large walk-in pantry, with an additional home theatre or multipurpose room providing spacious family living.