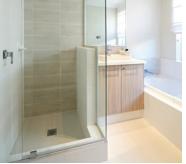

## **INCLUSIONS**

- ◆ Ducted reverse cycle air conditioning
- ◆ 30c high ceilings to the home including alfresco
- ◆ Internal brick wall with drywall lining system
- Silestone benchtops to kitchen, ensuite and bathroom
- ◆ 900mm kitchen appliances
- ◆ Under bench microwave recess including pot drawer
- ◆ Semi framed shower doors and screens
- ◆ Unframed mirrors with domed facings above vanities
- Inset trough to laundry
- ◆ 26L instantaneous hot water system
- ◆ 4 point NBN pack and 10 LED downlights