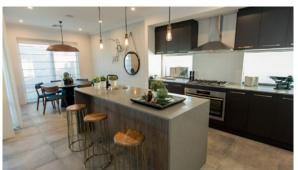

## **INCLUSIONS**

- ◆ Ducted reverse cycle air conditioning
- ◆ 30c high ceilings to the home including alfresco
- ◆ Internal brick wall with drywall lining system
- ◆ Silestone benchtops to kitchen, ensuite and bathroom
- ◆ 900mm kitchen appliances
- ◆ Under bench microwave recess including pot drawer
- ◆ Semi framed shower doors and screens
- Unframed mirrors with domed facings above vanities
- ◆ Inset trough to laundry
- ♦ 26L instantaneous hot water system
- ◆ 4 point NBN pack and 10 LED downlights