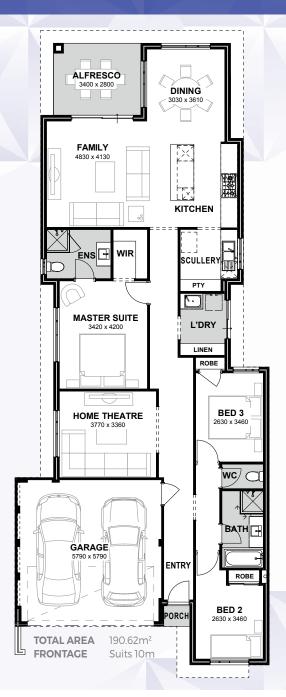

## BATHURST

The Bathurst is a three bedroom, two bathroom home design with commonly requested design features including a home theatre and scullery to the kitchen. The open living area provides plenty of natural light in this nifty design.