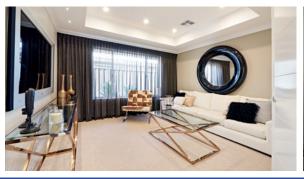

## **INCLUSIONS**

- ◆ Ducted reverse cycle air conditioning
- ◆ 30c high ceilings to the home including alfresco
- ◆ Internal brick wall with drywall lining system
- ◆ Silestone benchtops to kitchen, ensuite and bathroom
- ◆ 900mm kitchen appliances
- ◆ Under bench microwave recess including pot drawer
- ◆ Semi framed shower doors and screens
- ◆ Unframed mirrors with domed facings above vanities
- Inset trough to laundry
- ♦ 26L instantaneous hot water system
- ♦ 4 point NBN pack and 10 LED downlights