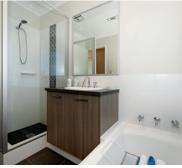

## **INCLUSIONS**

- ◆ Ducted reverse cycle air conditioning
- ◆ 30c high ceilings to the home including alfresco
- ◆ Internal brick wall with drywall lining system
- ◆ Silestone benchtops to kitchen, ensuite and bathroom
- ◆ 900mm kitchen appliances
- ◆ Under bench microwave recess including pot drawer
- ◆ Semi framed shower doors and screens
- ◆ Unframed mirrors with domed facings above vanities
- Inset trough to laundry
- ♦ 26L instantaneous hot water system
- ♦ 4 point NBN pack and 10 LED downlights