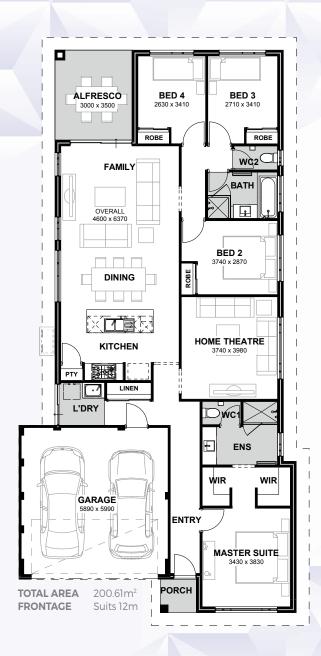

## BALLARAT

The Ballarat is a four bedroom, two bathroom home design with alfresco area and huge home theatre. The grand kitchen provides an extra-long serving bench and breakfast bar perfect for a family brunch.