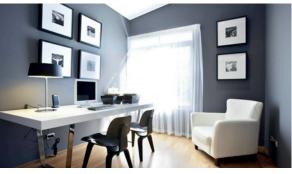

## **INCLUSIONS**

- ◆ Ducted reverse cycle air conditioning
- ◆ 30c high ceilings to the home including alfresco
- ◆ Internal brick wall with drywall lining system
- ◆ Silestone benchtops to kitchen, ensuite and bathroom
- ◆ 900mm kitchen appliances
- ◆ Under bench microwave recess including pot drawer
- ◆ Semi framed shower doors and screens
- Unframed mirrors with domed facings above vanities
- ◆ Inset trough to laundry
- ◆ 26L instantaneous hot water system
- ♦ 4 point NBN pack and 10 LED downlights