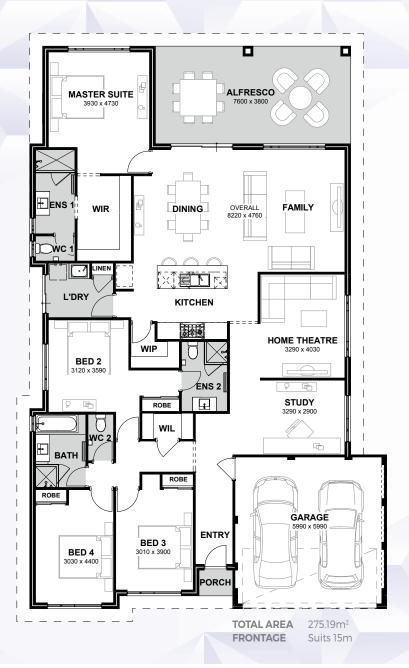

## AUGUSTA

The Augusta is a four bedroom, three bathroom home design with study, home theatre and an abundance of entertaining space to the rear.