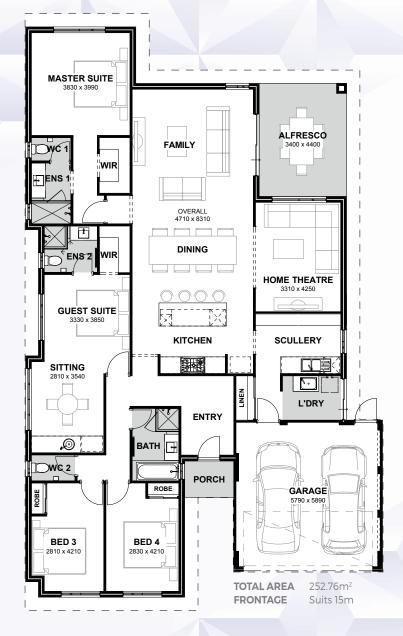

## 

The Amity is a four bedroom, three bathroom home design with an incredibly functional internal layout which will be sure to impress families of all shapes and sizes.