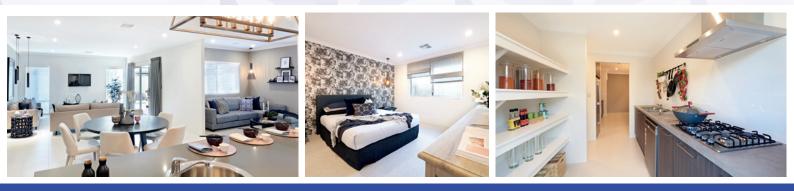

## INCLUSIONS

- Ducted reverse cycle air conditioning
- ♦ 30c high ceilings to the home including alfresco
- Internal brick wall with drywall lining system
- Silestone benchtops to kitchen, ensuite and bathroom
- 900mm kitchen appliances
- Under bench microwave recess including pot drawer
- Semi framed shower doors and screens
- Unframed mirrors with domed facings above vanities
- Inset trough to laundry
- 26L instantaneous hot water system
- ◆ 4 point NBN pack and 10 LED downlights