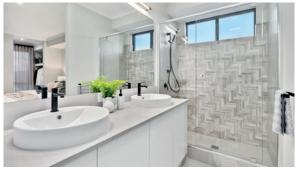

## **INCLUSIONS**

- ◆ Ducted reverse cycle air conditioning
- ◆ 30c high ceilings to the home including alfresco
- ◆ Internal brick wall with drywall lining system
- ◆ Silestone benchtops to kitchen, ensuite and bathroom
- ◆ 900mm kitchen appliances
- ◆ Under bench microwave recess including pot drawer
- ◆ Semi framed shower doors and screens
- Unframed mirrors with domed facings above vanities
- ♦ Inset trough to laundry
- ◆ 26L instantaneous hot water system
- ◆ 4 point NBN pack and 10 LED downlights