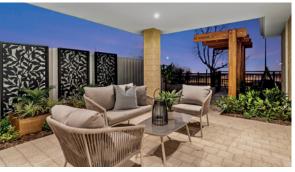

## **INCLUSIONS**

- ◆ Ducted reverse cycle air conditioning
- ◆ 30c high ceilings to the home including alfresco
- ◆ Internal brick wall with drywall lining system
- ◆ Silestone benchtops to kitchen, ensuite and bathroom
- ◆ 900mm kitchen appliances
- ◆ Under bench microwave recess including pot drawer
- ◆ Semi framed shower doors and screens
- Unframed mirrors with domed facings above vanities
- ♦ Inset trough to laundry
- ◆ 26L instantaneous hot water system
- ◆ 4 point NBN pack and 10 LED downlights