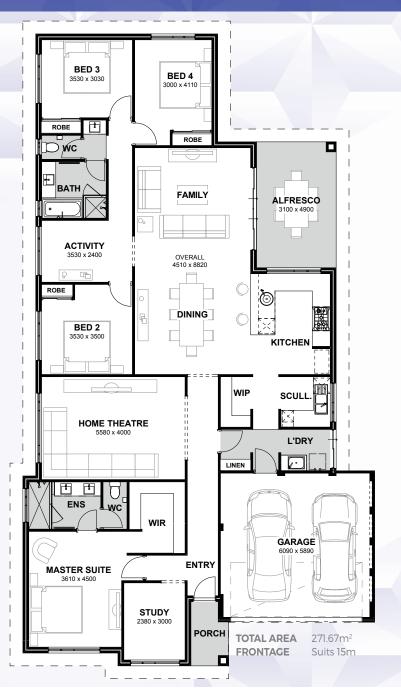

## ALKIMOS

The Alkimos has something for every family member it features an open living area at the heart of the home which opens to the large outdoor alfresco area, making it the perfect space for indoor and outdoor entertaining.