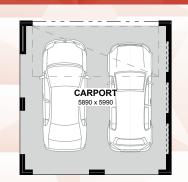

## TWEED HEADS

The Tweed Heads is a three bedroom, two bathroom home design with bedrooms to the front, including a spacious master suite and carport.

139.21m<sup>2</sup>

Suits 7.5m