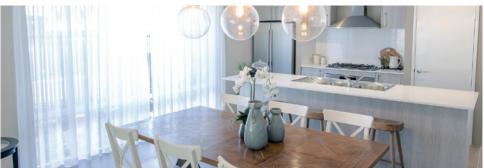

## **INCLUSIONS**

- ◆ Floor tiles to main living areas
- ◆ Carpets to remaining rooms
- ♦ Venetian or Vertical Blinds
- ♦ 28c ceilings throughout home
- ◆ Internal brick wall with drywall lining system
- ♦ 600mm stainless steel appliances to kitchen including canopy rangehood
- ◆ Soft closing drawers and doors to kitchen and bathrooms
- ◆ Glass shower screen doors
- ♦ 6 star energy efficient heat pump hot water unit
- NBN 4 point pack -(2 x TV points, 1 x data point and 1 x phone point)