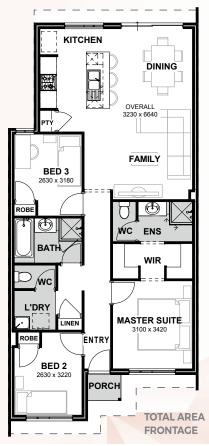

## TWEED HEADS

The Tweed Heads is a three bedroom, two bathroom home design with bedrooms to the front, including a spacious master suite and carport.

139.21m<sup>2</sup>

Suits 7.5m