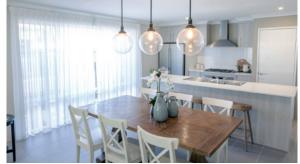

## **INCLUSIONS**

- ◆ Floor tiles to main living areas
- ◆ Carpets to remaining rooms
- ♦ Venetian or Vertical Blinds
- ♦ 28c ceilings throughout home
- ◆ Internal brick wall with drywall lining system
- ♦ 600mm stainless steel appliances to kitchen including canopy rangehood
- ◆ Soft closing drawers and doors to kitchen and bathrooms
- ◆ Glass shower screen doors
- ♦ 6 star energy efficient heat pump hot water unit
- NBN 4 point pack -(2 x TV points, 1 x data point and 1 x phone point)