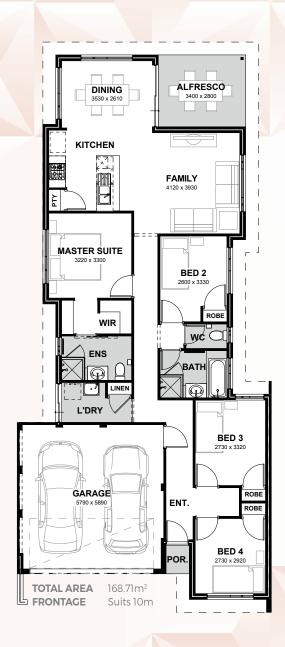

## TULSA

The Tulsa is picture perfect from beginning to end. The grand master suite with large walk in robe and ensuite to match provides a little oasis within this four-bedroom home design.