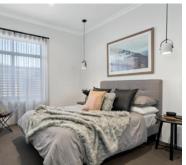

## **INCLUSIONS**

- ◆ Floor tiles to main living areas
- ◆ Carpets to remaining rooms
- ♦ Venetian or Vertical Blinds
- ♦ 28c ceilings throughout home
- ◆ Internal brick wall with drywall lining system
- ♦ 600mm stainless steel appliances to kitchen including canopy rangehood
- ◆ Soft closing drawers and doors to kitchen and bathrooms
- ◆ Glass shower screen doors
- ♦ 6 star energy efficient heat pump hot water unit
- NBN 4 point pack -(2 x TV points, 1 x data point and 1 x phone point)