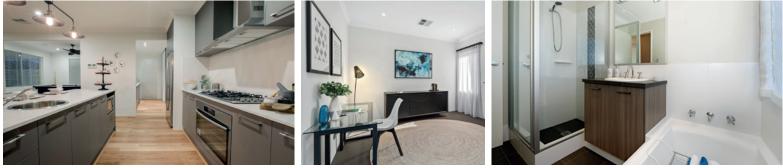

## INCLUSIONS

- Floor tiles to main living areas
- Carpets to remaining rooms
- Venetian or Vertical Blinds
- 28c ceilings throughout home
- Internal brick wall with drywall lining system
- 600mm stainless steel appliances to kitchen including canopy rangehood
- Soft closing drawers and doors to kitchen and bathrooms
- Glass shower screen doors
- ♦ 6 star energy efficient heat pump hot water unit
- NBN 4 point pack -(2 x TV points, 1 x data point and 1 x phone point)