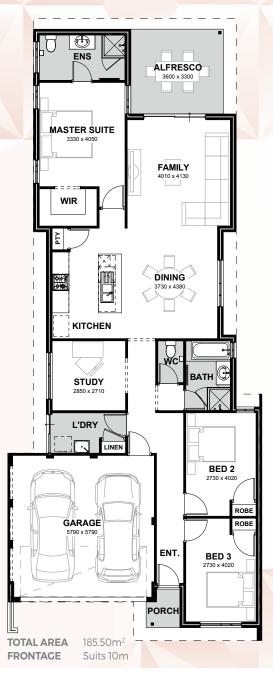

## TOLEDO <sup>\*</sup> 3 <sup>\*</sup> 3 <sup>2</sup> <sup>2</sup> <sup>2</sup> <sup>2</sup> <sup>10</sup> <sup>10</sup> <sup>10</sup> <sup>10</sup>

The Toledo balances work, rest and play in this three-bedroom, two-bathroom design. Enjoy a BBQ under the stars and sit back and relax over a movie in the family room.