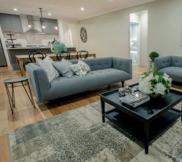

## STRAND

The Strand is a functional three bedroom. two bathroom home. Designed with movie buffs in mind the home theatre is situated at the front of the home.