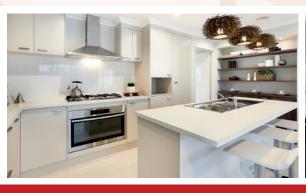

## **INCLUSIONS**

- ◆ Floor tiles to main living areas
- ◆ Carpets to remaining rooms
- ◆ Venetian or Vertical Blinds
- ♦ 28c ceilings throughout home
- ◆ Internal brick wall with drywall lining system
- ♦ 600mm stainless steel appliances to kitchen including canopy rangehood
- ◆ Soft closing drawers and doors to kitchen and bathrooms
- ◆ Glass shower screen doors
- ♦ 6 star energy efficient heat pump hot water unit
- NBN 4 point pack -(2 x TV points, 1 x data point and 1 x phone point)