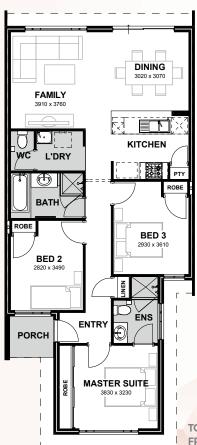

## SAN JUAN

The San Juan continues the design trend for smaller lots and compact living. This three bedroom home utilises both boundaries ensuring optimal use of the block.