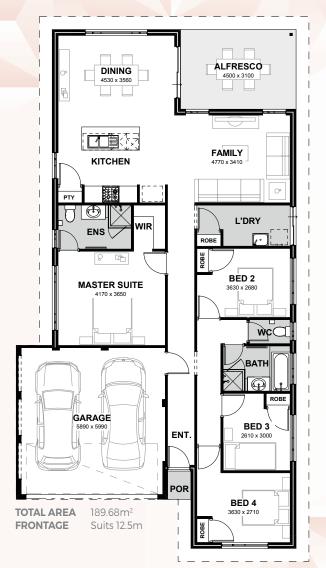

## 

The Sacramento is a practical four bedroom, two bathroom home. Feel a part of the action prepping food and enjoy mealtime in the combined kitchen, dining and family area.