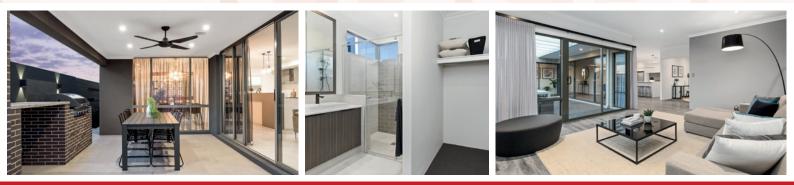

## 

The Sacramento is a practical four bedroom, two bathroom home. Feel a part of the action prepping food and enjoy mealtime in the combined kitchen, dining and family area.

## INCLUSIONS

- Floor tiles to main living areas
- Carpets to remaining rooms
- Venetian or Vertical Blinds
- 28c ceilings throughout home
- Internal brick wall with drywall lining system
- 600mm stainless steel appliances to kitchen including canopy rangehood
- Soft closing drawers and doors to kitchen and bathrooms
- Glass shower screen doors
- ◆ 6 star energy efficient heat pump hot water unit
- NBN 4 point pack -(2 x TV points, 1 x data point and 1 x phone point)