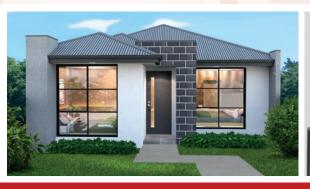

## RIVIERA

The Riviera is a 7.5m wide, three bedroom design which has been created to fit a smaller block while still maintaining great functionality of the space.