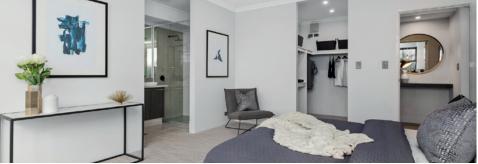

## **INCLUSIONS**

- ◆ Floor tiles to main living areas
- ◆ Carpets to remaining rooms
- ◆ Venetian or Vertical Blinds
- ♦ 28c ceilings throughout home
- ◆ Internal brick wall with drywall lining system
- ♦ 600mm stainless steel appliances to kitchen including canopy rangehood
- ◆ Soft closing drawers and doors to kitchen and bathrooms
- ◆ Glass shower screen doors
- ♦ 6 star energy efficient heat pump hot water unit
- ◆ NBN 4 point pack -(2 x TV points, 1 x data point and 1 x phone point)