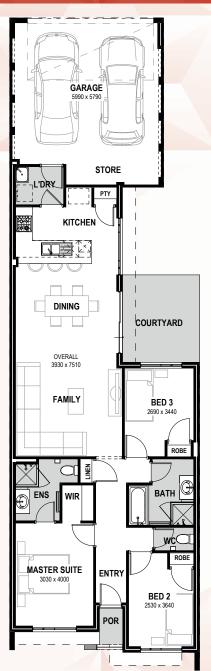

## RIVIERA

The Riviera is a 7.5m wide, three bedroom design which has been created to fit a smaller block while still maintaining great functionality of the space.

TOTAL AREA 149.91m<sup>2</sup> FRONTAGE Suits 7.5m