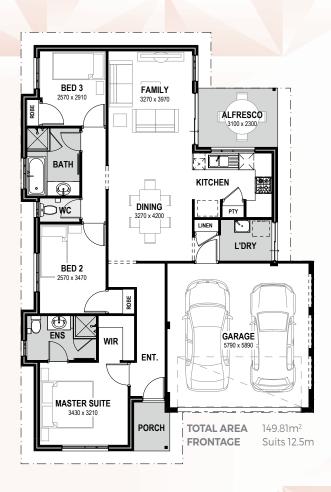

## **PITTSBURGH**

The Pittsburgh is a neat and tidy three bedroom and two-bathroom home. designed with convenience in mind.