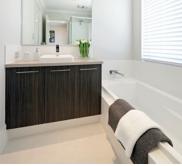

## **INCLUSIONS**

- ◆ Floor tiles to main living areas
- ◆ Carpets to remaining rooms
- ♦ Venetian or Vertical Blinds
- ♦ 28c ceilings throughout home
- ◆ Internal brick wall with drywall lining system
- ♦ 600mm stainless steel appliances to kitchen including canopy rangehood
- ◆ Soft closing drawers and doors to kitchen and bathrooms
- ◆ Glass shower screen doors
- ♦ 6 star energy efficient heat pump hot water unit
- ◆ NBN 4 point pack -(2 x TV points, 1 x data point and 1 x phone point)