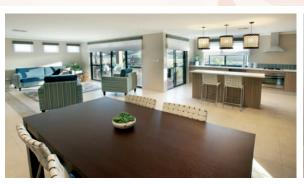

## **INCLUSIONS**

- ◆ Floor tiles to main living areas
- ◆ Carpets to remaining rooms
- ♦ Venetian or Vertical Blinds
- ♦ 28c ceilings throughout home
- ◆ Internal brick wall with drywall lining system
- ♦ 600mm stainless steel appliances to kitchen including canopy rangehood
- ◆ Soft closing drawers and doors to kitchen and bathrooms
- ◆ Glass shower screen doors
- ♦ 6 star energy efficient heat pump hot water unit
- ◆ NBN 4 point pack -(2 x TV points, 1 x data point and 1 x phone point)