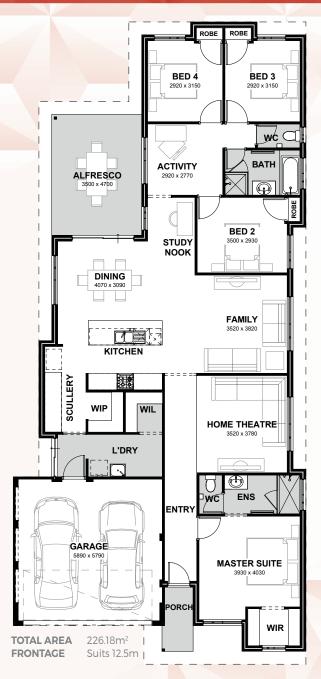

## **INCLUSIONS**

- ◆ Floor tiles to main living areas
- ◆ Carpets to remaining rooms
- ◆ Venetian or Vertical Blinds
- ◆ 28c ceilings throughout home
- ◆ Internal brick wall with drywall lining system
- ◆ 600mm stainless steel appliances to kitchen including canopy rangehood
- Soft closing drawers and doors to kitchen and bathrooms
- ♦ Glass shower screen doors
- ♦ 6 star energy efficient heat pump hot water unit
- ◆ NBN 4 point pack (2 x TV points, 1 x data point and 1 x phone point)