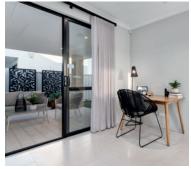

## **INCLUSIONS**

- ◆ Floor tiles to main living areas
- ◆ Carpets to remaining rooms
- ◆ Venetian or Vertical Blinds
- ◆ 28c ceilings throughout home
- ◆ Internal brick wall with drywall lining system
- ◆ 600mm stainless steel appliances to kitchen including canopy rangehood
- Soft closing drawers and doors to kitchen and bathrooms
- ♦ Glass shower screen doors
- ♦ 6 star energy efficient heat pump hot water unit
- ◆ NBN 4 point pack (2 x TV points, 1 x data point and 1 x phone point)