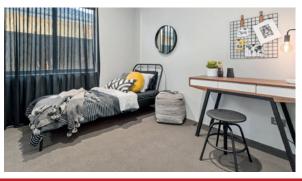

## **INCLUSIONS**

- ◆ Floor tiles to main living areas
- ◆ Carpets to remaining rooms
- ♦ Venetian or Vertical Blinds
- ♦ 28c ceilings throughout home
- ◆ Internal brick wall with drywall lining system
- ♦ 600mm stainless steel appliances to kitchen including canopy rangehood
- ◆ Soft closing drawers and doors to kitchen and bathrooms
- ◆ Glass shower screen doors
- ♦ 6 star energy efficient heat pump hot water unit
- NBN 4 point pack -(2 x TV points, 1 x data point and 1 x phone point)