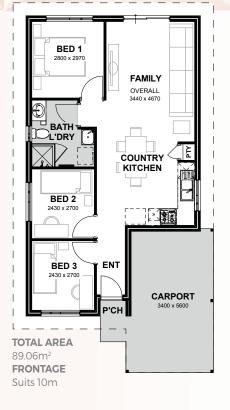

## KALBARRI ∴ 3 △1 □→10

The Kalbarri is a three bedroom, one bathroom home with a country style kitchen. An affordable proposition for the first home buyer looking to enter the market.