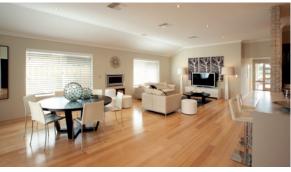

## GASCOYNE

**2** 

The Gascoyne is a three bedroom, two bathroom home designed for blocks with rear laneway access. The light and bright living area is a real feature of the home.