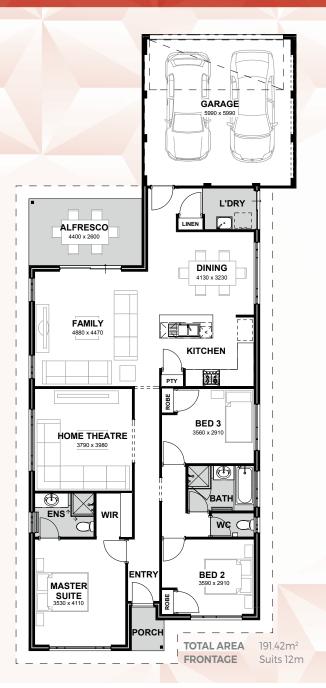

## GASCOYNE

**2** 

The Gascoyne is a three bedroom, two bathroom home designed for blocks with rear laneway access. The light and bright living area is a real feature of the home.