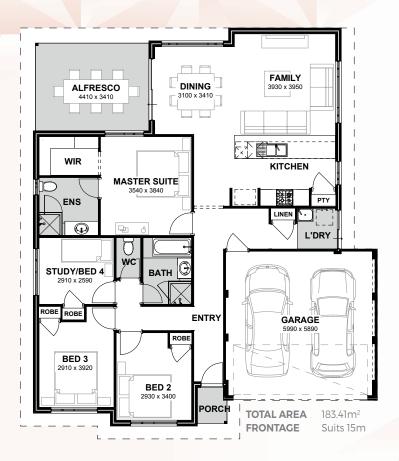

## **ESPERANCE**

The Esperance is a four bedroom, two bathroom home design with a large alfresco area perfect for outdoor entertaining all year around.