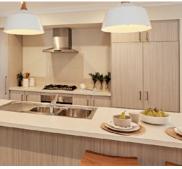

## **INCLUSIONS**

- ◆ Floor tiles to main living areas
- Carpets to remaining rooms
- Venetian or Vertical Blinds
- ♦ 28c ceilings throughout home
- Internal brick wall with drywall lining system
- ♦ 600mm stainless steel appliances to kitchen including canopy rangehood
- ◆ Soft closing drawers and doors to kitchen and bathrooms
- Glass shower screen doors
- 6 star energy efficient heat pump hot water unit
- ◆ NBN 4 point pack -(2 x TV points, 1 x data point and 1 x phone point)