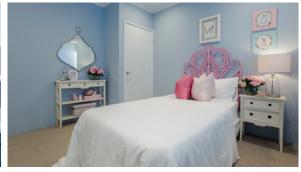

## BRUNSWICK

The Brunswick is a spacious three bedroom, two bathroom design which has a large master suite located at the front of the home.

## **INCLUSIONS**

- ◆ Floor tiles to main living areas
- Carpets to remaining rooms
- Venetian or Vertical Blinds
- ♦ 28c ceilings throughout home
- Internal brick wall with drywall lining system
- ♦ 600mm stainless steel appliances to kitchen including canopy rangehood
- ◆ Soft closing drawers and doors to kitchen and bathrooms
- Glass shower screen doors
- 6 star energy efficient heat pump hot water unit
- ◆ NBN 4 point pack -(2 x TV points, 1 x data point and 1 x phone point)