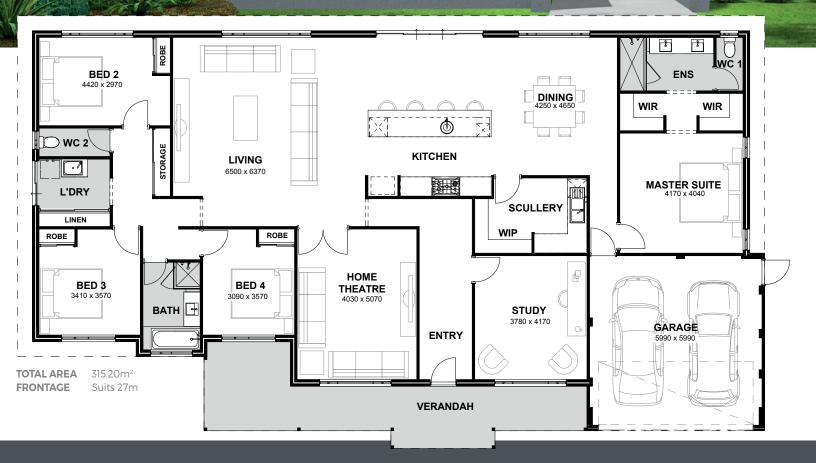

## THE Point Samson 4 創2 自 2 1 27

When it comes to new home designs, you can't go past our range of farmhouse home designs. Our homes are designed with high ceilings to create the ultimate living experience. With a range of farmhouse designs that suit your style, you can enjoy the charm and warmth of a traditional farmhouse while still incorporating modern amenities and conveniences. Our farmhouse designs are carefully crafted to blend functionality with aesthetics, ensuring that every aspect of your home is both beautiful and practical. From spacious kitchens perfect for family gatherings to cozy bedrooms that provide a peaceful retreat, our farmhouse designs offer a harmonious balance of comfort and style.