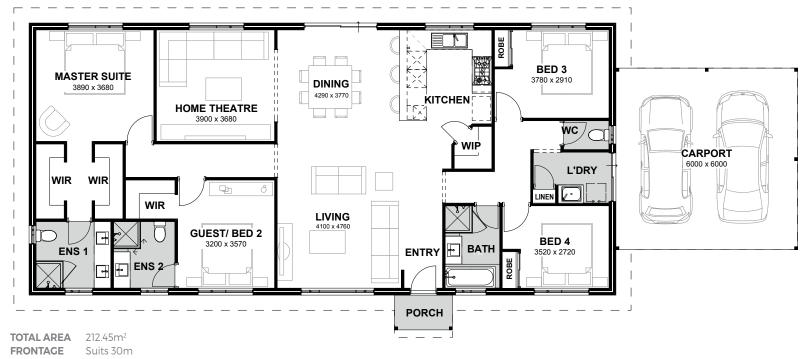

When it comes to new home designs, you can't go past our range of farmhouse home designs. Our homes are designed with high ceilings to create the ultimate living experience. With a range of farmhouse designs that suit your style, you can enjoy the charm and warmth of a traditional farmhouse while still incorporating modern amenities and conveniences. Our farmhouse designs are carefully crafted to blend functionality with aesthetics, ensuring that every aspect of your home is both beautiful and practical. From spacious kitchens perfect for family gatherings to cozy bedrooms that provide a peaceful retreat, our farmhouse designs offer a harmonious balance of comfort and style.