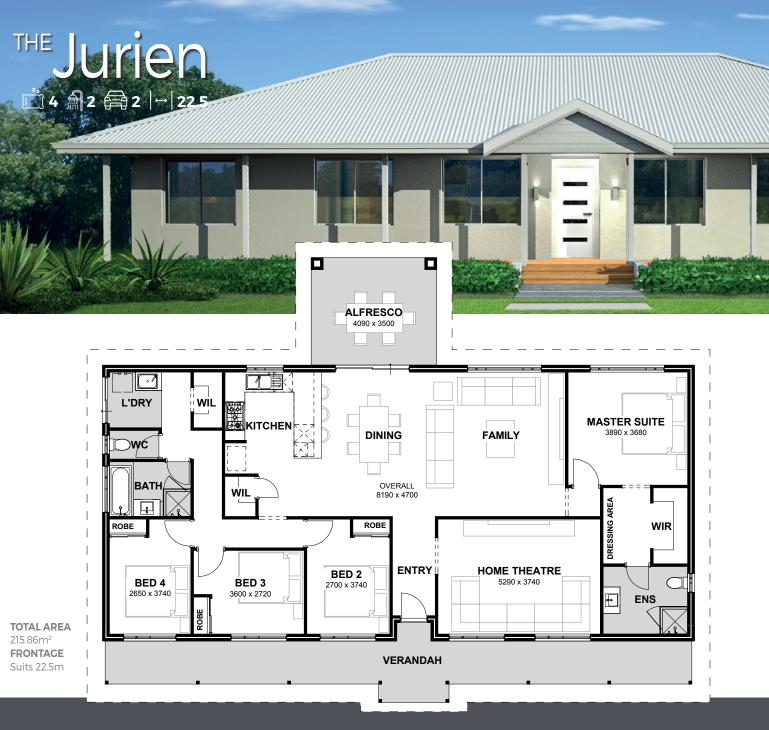

When it comes to new home designs, you can't go past our range of farmhouse home designs. Our homes are designed with high ceilings to create the ultimate living experience. With a range of farmhouse designs that suit your style, you can enjoy the charm and warmth of a traditional farmhouse while still incorporating modern amenities and conveniences. Our farmhouse designs are carefully crafted to blend functionality with aesthetics, ensuring that every aspect of your home is both beautiful and practical. From spacious kitchens perfect for family gatherings to cozy bedrooms that provide a peaceful retreat, our farmhouse designs offer a harmonious balance of comfort and style.