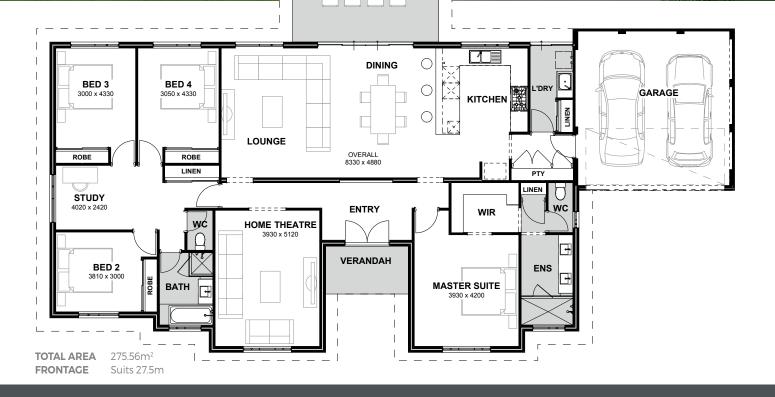

## THE Donnybrook

ALFRESCO 5500 x 4000 When it comes to new home designs, you can't go past our range of farmhouse home designs. Our homes are designed with high ceilings to create the ultimate living experience. With a range of farmhouse designs that suit your style, you can enjoy the charm and warmth of a traditional farmhouse while still incorporating modern amenities and conveniences. Our farmhouse designs are carefully crafted to blend functionality with aesthetics, ensuring that every aspect of your home is both beautiful and practical. From spacious kitchens perfect for family gatherings to cozy bedrooms that provide a peaceful retreat, our farmhouse designs offer a harmonious balance of comfort and style.