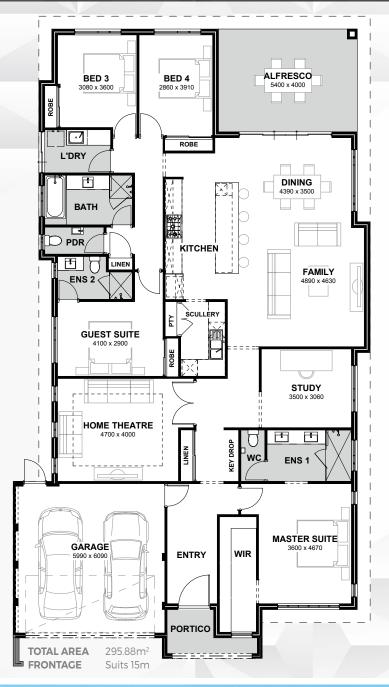

## VIVIENNE <u></u> |↔|15 **a**3 **2**

Images for illustration purposes only

You'll be the envy of the street with this flexible design featuring four bedrooms, the addition of the study and home theatre provide plenty of chill out zones in this house which comes together in the main living hub.