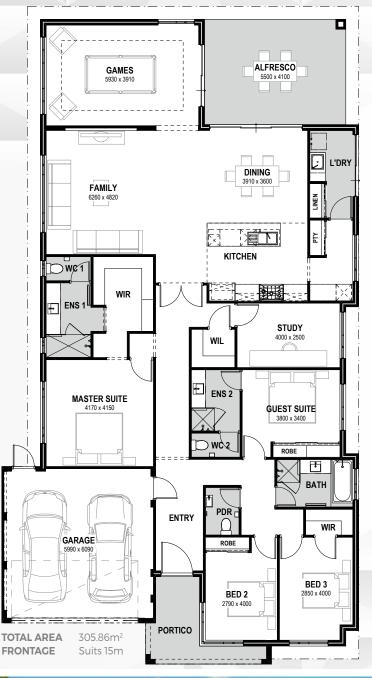

## VERA

A modern beauty with all the trimmings. The Vera is a playful four bedroom, three bathroom design which features all the bedrooms including guest suite to the front of the home.