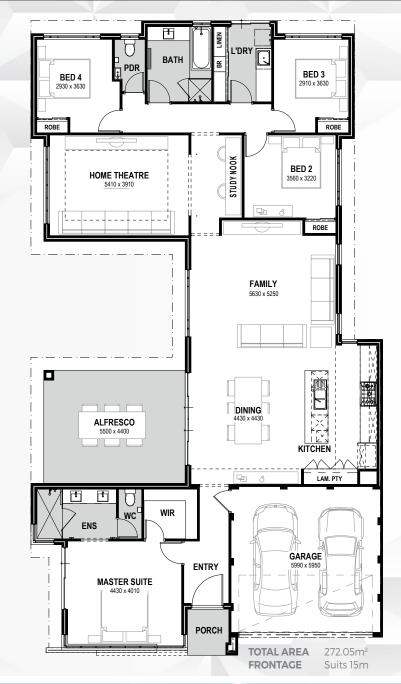

## 

Vancouver is a stunning contemporary four bedroom, two bathroom cabin style home. Entertaining is a breeze with a central gourmet kitchen, dining and living area which overlook the central alfresco.