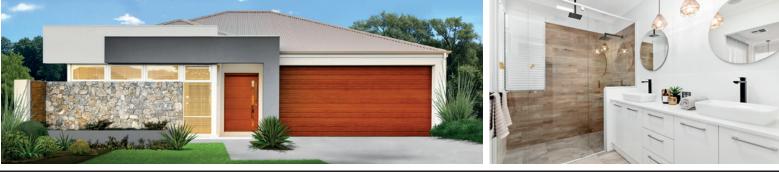

## 

Vancouver is a stunning contemporary four bedroom, two bathroom cabin style home. Entertaining is a breeze with a central gourmet kitchen, dining and living area which overlook the central alfresco.

## INCLUSIONS

- Ducted reverse cycle air conditioning
- ♦ 31c high ceilings to living and alfresco
- Internal brick wall with drywall lining system
- Feature recess ceiling to home theatre or master bedroom
- 1200mm wide front entry door if applicable
- Silestone benchtops throughout
- 900mm Bosch or Ilve kitchen appliances
- Overhead cupboards to kitchen
- Semi framed shower doors and screen with hobless shower
- Polished edge slimline frame mirror over vanities
- Inset trough to laundry
- NBN structured cabling package and 10 LED downlights