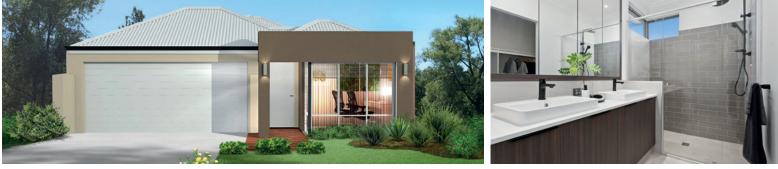

## INCLUSIONS

- Ducted reverse cycle air conditioning
- 31c high ceilings to living and alfresco
- Internal brick wall with drywall lining system
- Feature recess ceiling to home theatre or master bedroom
- ◆ 1200mm wide front entry door if applicable
- Silestone benchtops throughout
- 900mm Bosch or Ilve kitchen appliances
- Overhead cupboards to kitchen
- Semi framed shower doors and screen with hobless shower
- Polished edge slimline frame mirror over vanities
- Inset trough to laundry
- NBN structured cabling package and 10 LED downlights