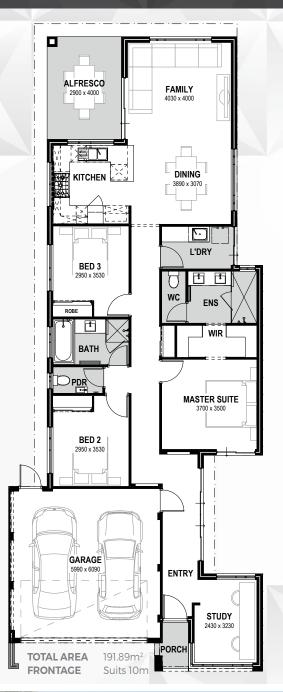

## STELLA i 3 2 i 2 i → 10

Where design comes to life on a narrow lot. The Stella features its three bedrooms and two bathrooms in the middle of the home, narrow doesn't have to mean limited design features.