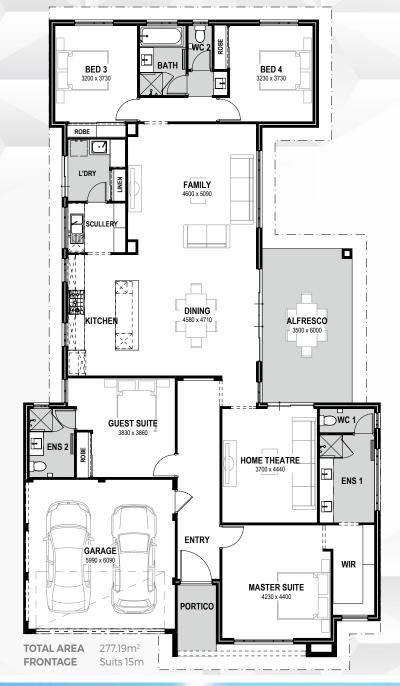

## STEFANO ∴ 4 A 3 B 2 | ↔ | 15

Designer taste with entertaining in mind. The Stefano is a four bedroom, three bathroom beautifully laid out design with home theatre.