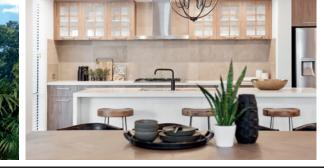

## INCLUSIONS

- Ducted reverse cycle air conditioning
- ♦ 31c high ceilings to living and alfresco
- Internal brick wall with drywall lining system
- Feature recess ceiling to home theatre or master bedroom
- 1200mm wide front entry door if applicable
- Silestone benchtops throughout
- 900mm Bosch or Ilve kitchen appliances
- Overhead cupboards to kitchen
- Semi framed shower doors and screen with hobless shower
- Polished edge slimline frame mirror over vanities
- Inset trough to laundry
- NBN structured cabling package and 10 LED downlights