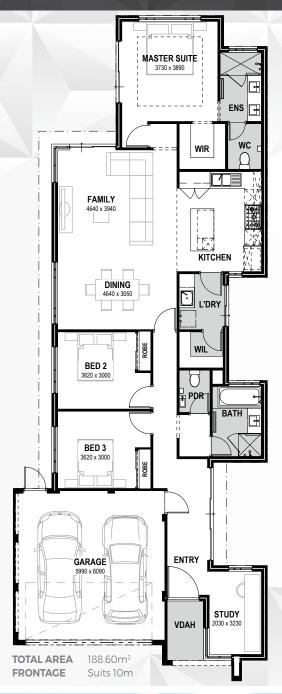

## ROBERTO

A balance of style, comfort and functionality. The Roberto boasts three bedrooms, and two bathrooms suited to a narrow lot.