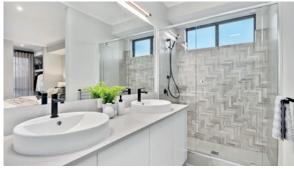

## **INCLUSIONS**

- ◆ Ducted reverse cycle air conditioning
- ♦ 31c high ceilings to living and alfresco
- ◆ Internal brick wall with drywall lining system
- Feature recess ceiling to home theatre or master bedroom
- ◆ 1200mm wide front entry door if applicable
- ◆ Silestone benchtops throughout
- ♦ 900mm Bosch or Ilve kitchen appliances
- ◆ Overhead cupboards to kitchen
- Semi framed shower doors and screen with hobless shower
- ◆ Polished edge slimline frame mirror over vanities
- ♦ Inset trough to laundry
- NBN structured cabling package and 10 LED downlights