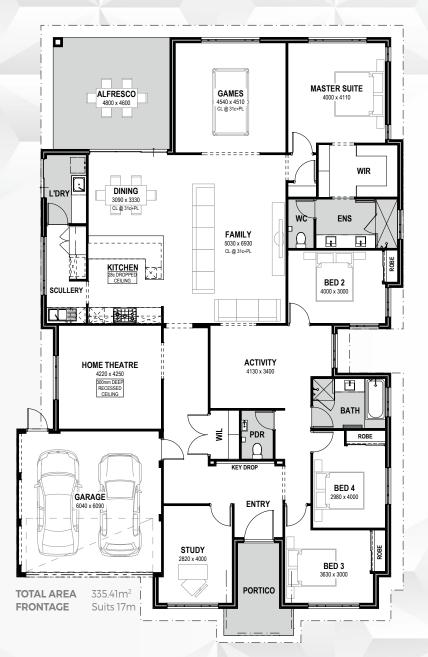

## OSCAR

Where majestic meets functional. The feature portico adds to the elegance of this four bedroom, two bathroom home that seamlessly integrates the inside with the outdoors.