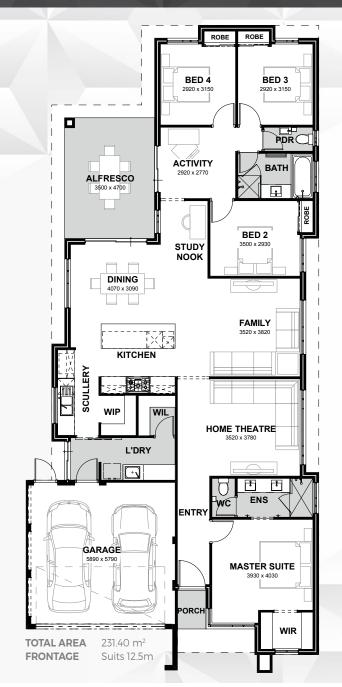

## 

Inspired by and based upon our award winning display home, the Diamond Series Mossvale has been designed with modern living in mind. The home exudes style in this glamorous four-bedroom, two-bathroom home with an abundance of living space.