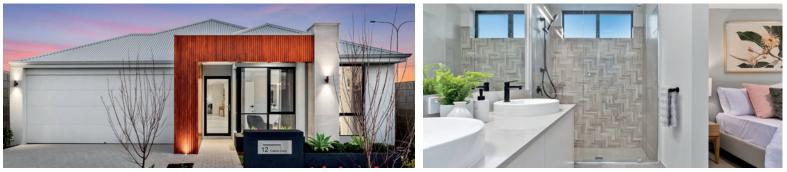

## 

Inspired by and based upon our award winning display home, the Diamond Series Mossvale has been designed with modern living in mind. The home exudes style in this glamorous four-bedroom, two-bathroom home with an abundance of living space.

## INCLUSIONS

- Ducted reverse cycle air conditioning
- 31c high ceilings to living and alfresco
- Internal brick wall with drywall lining system
- Feature recess ceiling to home theatre or master bedroom
- 1200mm wide front entry door if applicable
- Silestone benchtops throughout
- 900mm Bosch or Ilve kitchen appliances
- Overhead cupboards to kitchen
- Semi framed shower doors and screen with hobless shower
- Polished edge slimline frame mirror over vanities
- Inset trough to laundry
- NBN structured cabling package and 10 LED downlights