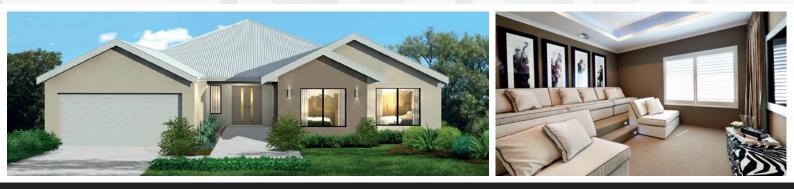

## 

This grand design has everything you could possibly dream of under the one roof, featuring four bedrooms, three bathrooms and an abundance of living areas.

## INCLUSIONS

- Ducted reverse cycle air conditioning
- 31c high ceilings to living and alfresco
- Internal brick wall with drywall lining system
- Feature recess ceiling to home theatre or master bedroom
- 1200mm wide front entry door if applicable
- Silestone benchtops throughout
- 900mm Bosch or Ilve kitchen appliances
- Overhead cupboards to kitchen
- Semi framed shower doors and screen with hobless shower
- Polished edge slimline frame mirror over vanities
- Inset trough to laundry
- NBN structured cabling package and 10 LED downlights