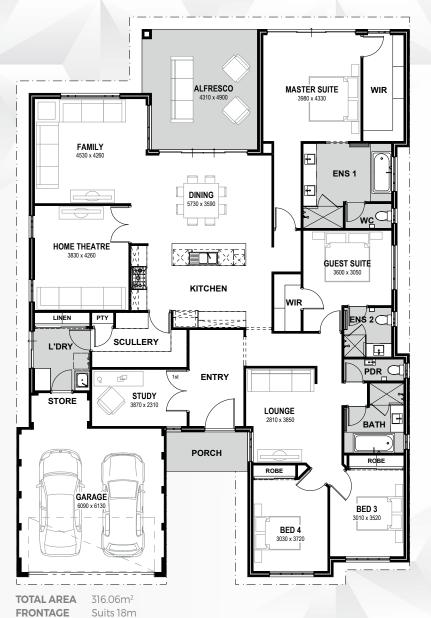

## 

This grand design has everything you could possibly dream of under the one roof, featuring four bedrooms, three bathrooms and an abundance of living areas.