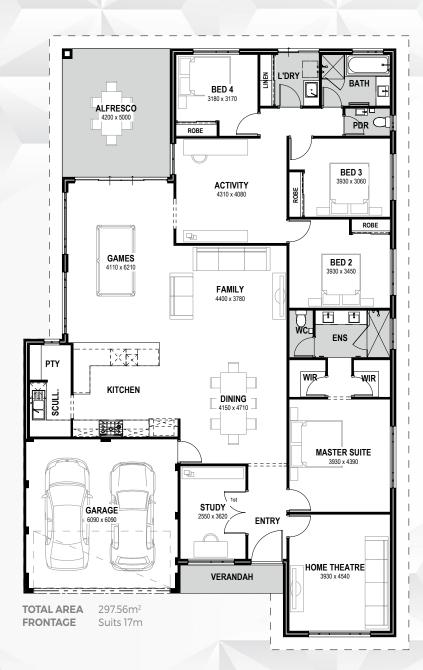

## **ALEXANDER**

You're guaranteed to have fun in this playful design. The Alexander is a four bedroom, two bathroom design complete with large games room and outdoor entertaining area.