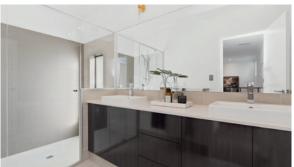

## **INCLUSIONS**

- ◆ Ducted reverse cycle air conditioning
- ♦ 31c high ceilings to living and alfresco
- ◆ Internal brick wall with drywall lining system
- Feature recess ceiling to home theatre or master bedroom
- ◆ 1200mm wide front entry door if applicable
- ◆ Silestone benchtops throughout
- ♦ 900mm Bosch or Ilve kitchen appliances
- Overhead cupboards to kitchen
- Semi framed shower doors and screen with hobless shower
- ◆ Polished edge slimline frame mirror over vanities
- ♦ Inset trough to laundry
- NBN structured cabling package and 10 LED downlights