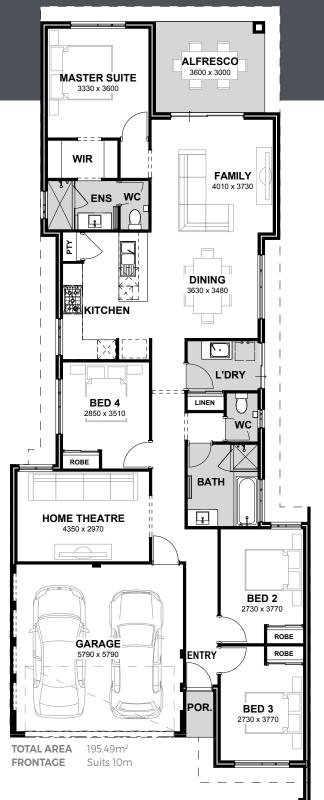

This exceptional architectural design, featuring four bedrooms and two bathrooms, serves as a focal point for gathering and connectivity within the home. The thoughtful layout ensures a harmonious balance between communal spaces and private retreats, offering residents a versatile living environment that caters to both togetherness and individual relaxation.

Moreover, the well-defined division of spaces in this design fosters a sense of organisation and functionality, catering to the diverse needs and preferences of modern families. The centralised gathering area serves as a hub for social interactions and family gatherings, creating a welcoming atmosphere for shared meals, conversations, and quality time together. With a focus on both connectivity and individual comfort, this design strikes a perfect balance between communal living and personal space, offering residents a harmonious and well-rounded living experience.