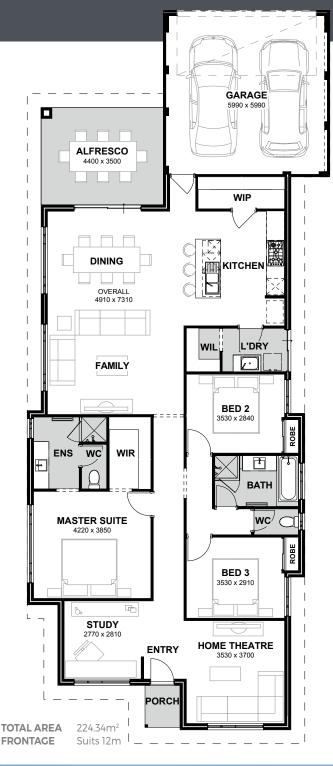

## THE DAYLESFORD

The Daylesford epitomises intelligent design with its meticulously planned layout, offering a sophisticated living experience in a three-bedroom, two-bathroom rear-loaded home. This thoughtfully crafted residence seamlessly blends functionality with style, catering to the modern homeowner's desire for both comfort and practicality.

Upon entering The Daylesford, residents are greeted by a harmonious fusion of form and function, where every detail has been carefully considered to enhance the overall living experience. The inclusion of a dedicated theatre room provides a space for entertainment and relaxation, while a study area offers a quiet retreat for work or contemplation. The seamless flow between living spaces creates an inviting atmosphere, perfect for both intimate gatherings and everyday living.

Furthermore, The Daylesford boasts a timeless aesthetic and quality craftsmanship, evident in its refined finishes and architectural elements. The residence is designed to maximise natural light and ventilation, creating a sense of openness and connectivity with the outdoors. Whether unwinding in the comfort of the master suite or enjoying a movie night in the theatre room, residents can appreciate the attention to detail and thoughtful design elements that make The Daylesford a truly exceptional home.