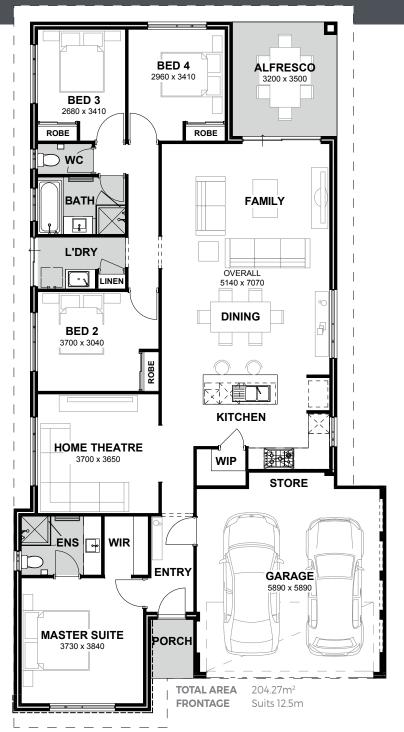

Crafted with meticulous attention to detail and tailored for smaller block sizes, this residence exudes a sense of sophistication and functionality that belies its compact footprint. The inclusion of a home theatre and an open-plan living space elevates the home's appeal, offering residents a seamless blend of entertainment and relaxation within a thoughtfully designed layout.

In addition to its impressive features, this home embodies a modern and stylish aesthetic that is sure to captivate discerning homeowners seeking a balance of form and function. The strategic utilisation of space maximises every square metre, creating a harmonious environment that enhances daily living experiences and fosters a sense of comfort and convenience.