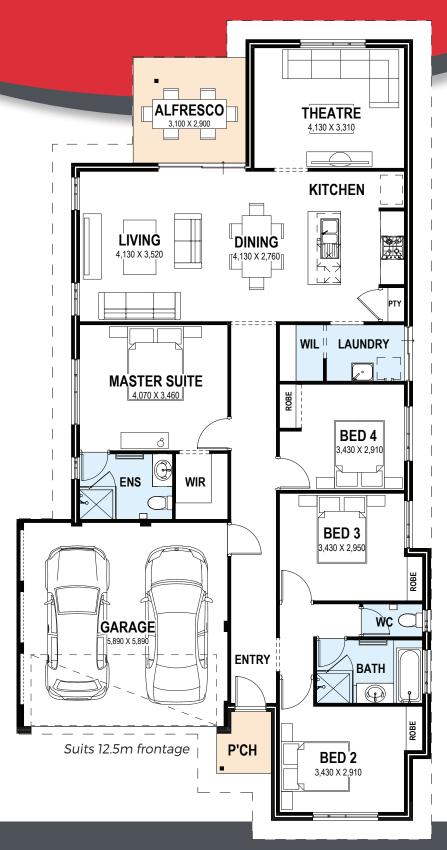

## SOLUTION SERIES

## The Claypool

4 Bed | 2 Bath | Theatre Room | Alfresco



## WHY CHOOSE THE SOLUTION SERIES?

The Solution Series is constructed to meet rigorous standards, guaranteeing that all supplementary options integrate smoothly without sacrificing quality. It offers a cost-effective entry point, allowing you to select from various features and incorporate the additional elements that are most important to you while staying within your budget.



Progress Watcher™



25 Year Structural Guarantee



Exclusive Interior Design Service



More information on the website

(08) 9263 4450

endeavourhomes.com.au