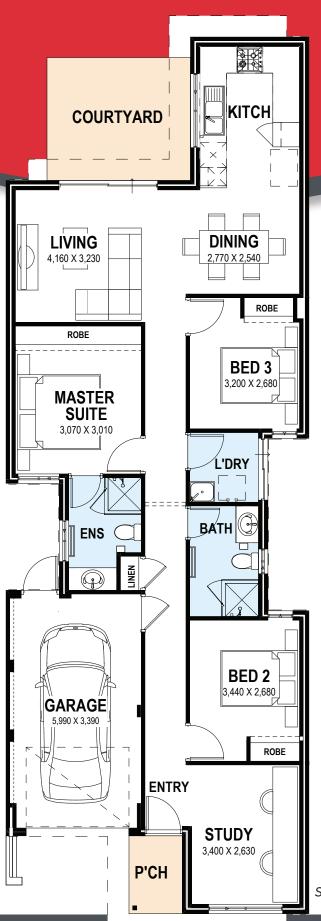

## SOLUTION SERIES

The Cantrell
3 Bed | 2 Bath | Study

Progress Watcher™

25 Year Structural Guarantee

Exclusive Interior Design Service

More information on the website

Suits 7.5m frontage

(08) 9263 4450

endeavourhomes.com.au