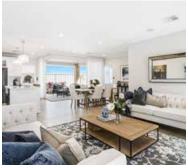

## **INCLUSIONS**

- ◆ Ducted reverse cycle air conditioning
- ◆ 30c high ceilings to the home including alfresco
- ◆ Internal brick wall with drywall lining system
- ◆ Silestone benchtops to kitchen, ensuite and bathroom
- ◆ 900mm kitchen appliances
- ◆ Under bench microwave recess including pot drawer
- ◆ Semi framed shower doors and screens
- ◆ Unframed mirrors with domed facings above vanities
- ◆ Inset trough to laundry
- ◆ 26L instantaneous hot water system
- ◆ 4 point NBN pack and 10 LED downlights