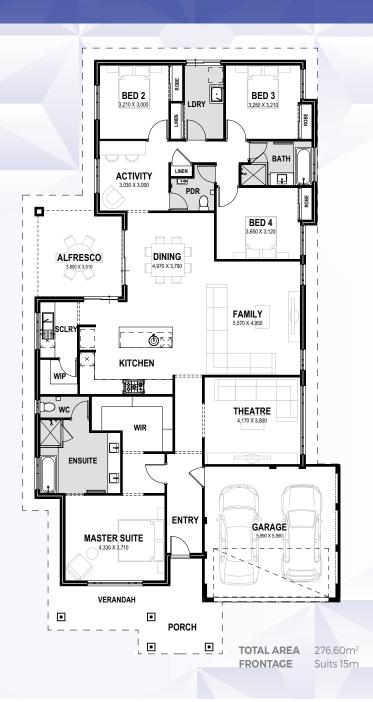

## CANTERBURY

This 4 Bedroom, 2 Bathroom home lures you in with a private Master Suite, spacious Walk In Robe and Ensuite including double vanity and its very own bath. Surrounded by an expansive Verandah and Porch this home is sure to tick all the boxes.