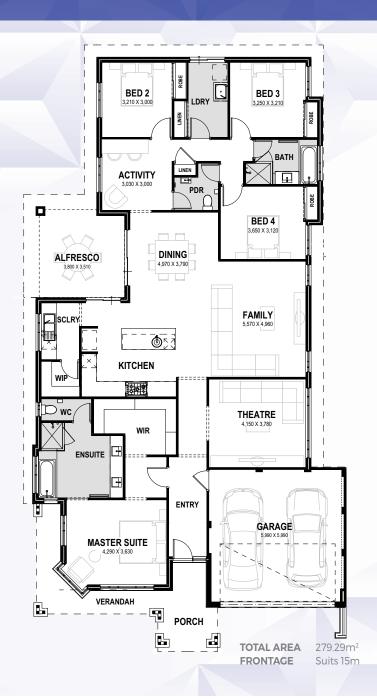

## CANTERBURY

DISPLAY ELEVATION

**2** 

This 4 Bedroom, 2 Bathroom home has features aplenty from the decorative Entry Door to the spacious Master Suite full of natural light. The home showcases and expansive corner Verandah including decorative fretwork and mouldings.