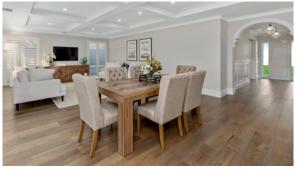

The large open living area is an entertainer's delight with large kitchen, a scullery and alfresco area. The natural light and views to the outdoors really help to combine these zones. The Bridgehampton is stunning both inside and outside, and with three minor bedrooms, a powder room, ample storage for the growing family, and a home theatre with French doors that open out to the verandah, this home has the whole family in mind.