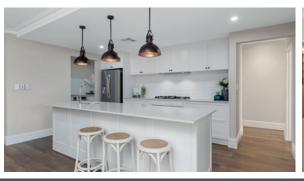

The large open living area is an entertainer's delight with large kitchen, a scullery and alfresco area. The natural light and views to the outdoors really help to combine these zones. The Bridgehampton is stunning both inside and outside, and with three minor bedrooms, a powder room, ample storage for the growing family, and a home theatre with French doors that open out to the verandah, this home has the whole family in mind.