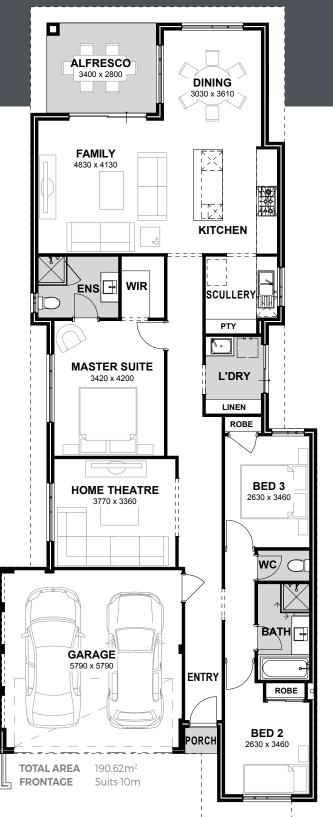

## **BATHURST**

The Bathurst epitomises modern living with its meticulously planned three-bedroom, two-bathroom home design, incorporating sought-after features such as a home theatre and a well-appointed scullery adjacent to the kitchen. This thoughtfully curated residence seamlessly blends functionality with style, catering to the needs and preferences of discerning homeowners seeking a harmonious living environment.

In addition to its practical layout and contemporary design elements, The Bathurst boasts an open living area that serves as the heart of the home, flooded with natural light to create a bright and inviting ambiance. This spacious and well-lit living space not only enhances the overall aesthetic appeal of the residence but also promotes a sense of openness and connectivity, ideal for both relaxation and entertaining guests.

The Bathurst's design extends beyond its interior features, emphasising a seamless integration of indoor and outdoor living spaces. The residence offers a seamless transition from the open living area to an outdoor alfresco space, providing residents with a versatile setting for enjoying the beauty of the surrounding landscape and embracing a true indooroutdoor lifestyle. Whether unwinding in the comfort of the home theatre, preparing meals in the well-equipped kitchen with a convenient scullery, or basking in the natural light of the open living area,