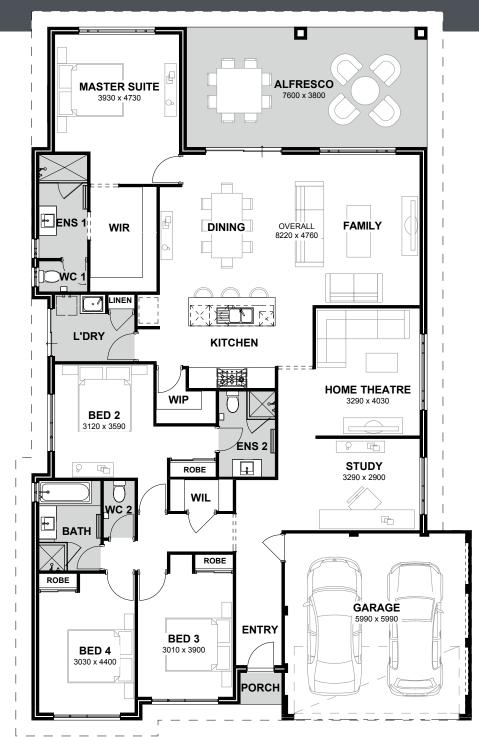

THE AUGUSTA <u>ت</u> ۲ ⋒3 |↔|15 

The Augusta epitomises refined living with its meticulously crafted fourbedroom, three-bathroom home design, featuring a dedicated study, home theatre. This sophisticated residence is designed to cater to the discerning homeowner seeking a harmonious blend of functionality and elegance in their living environment.

Stepping into The Augusta, residents are greeted by a seamless fusion of modern design and practicality, creating a space that is both inviting and versatile. The inclusion of a dedicated study area offers a private retreat for work or relaxation. while the home theatre provides an immersive entertainment experience for residents and guests alike. The rear of the home is thoughtfully designed to maximise outdoor living, with ample entertaining space that seamlessly transitions from indoor to outdoor areas, perfect for hosting gatherings or enjoying moments of tranquility.

TOTAL AREA 275.19m<sup>2</sup> FRONTAGE Suits 15m

**Exclusive Interior Design Service** 

25 Year Structural Guarantee

ENDEAVOU

More information on the website

JR.

HOMES

Builders of Quality