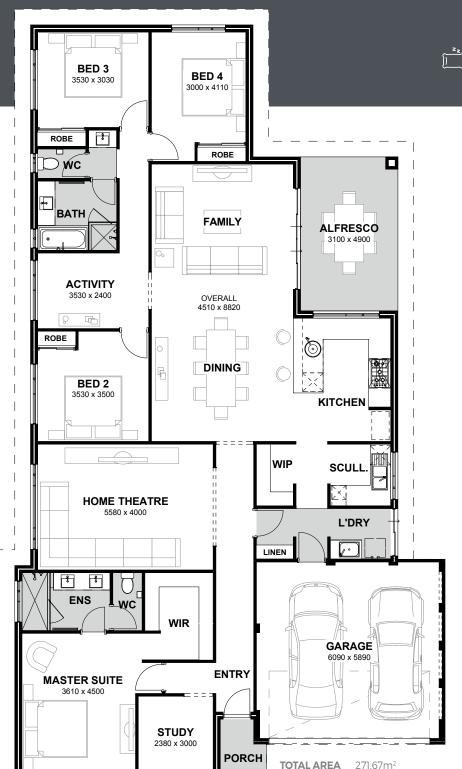

THE ALKIMOS

The Alkimos offers a versatile living space designed to cater to the needs of every family member. Its central open living area serves as the focal point of the home, seamlessly connecting to a spacious outdoor alfresco area, creating an ideal setting for both indoor gatherings and outdoor entertainment. This layout provides a harmonious blend of comfort and functionality for residents.

The home features four bedrooms, including a luxurious master suite with a conveniently located study, a theatre room, and an activity area, enhancing the entertainment options.

The impressive family, kitchen, and living area, complete with a scullery, is the highlight of the home, while the alfresco area complements the outdoor space, offering a seamless transition between indoor and outdoor living for relaxation and social gatherings.